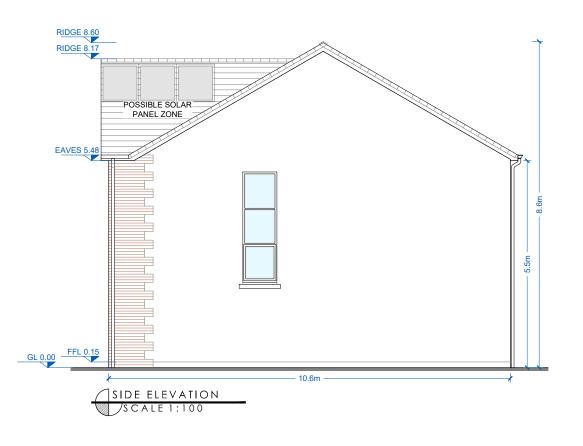

## FINISHES.

#### OOE.

- FIBRE CEMENT SLATES OR SIMILAR IN SELECTED COLOURS.
- upvC/Aluminium fascias, soffits and rainwater goods or similar in selected colours.

#### VALLS:

EXTERNAL WALLS TO BE GENERALLY BRICK AND RENDERED IN SELECTED COLOURS. RED/BROWN BRICK GENERALLY.

### DOORS AND WINDOWS:

- ALL FRONT ENTRANCE DOORS TO BE HARDWOOD OR SIMILAR, IN SELECTED COLOURS.
- OTHER DOORS AND WINDOWS TO BE T/G uPVC OR SIMILAR IN SELECTED COLOURS.
- STONE-EFFECT WINDOW/DOOR SURROUNDS/HEADS IN SELECTED SANDSTONE COLOURS WHERE INDICATED. CILLS TO MATCH.

# NOTE

LEVELS, ORIENTATION AND SITUATION (E.G. DETACHED, SEMI-DETACHED OR TERRACED) VARY PER UNIT. REFER TO SITE PLAN FOR LEVELS, ORIENTATION AND SITE CONTEXT INFORMATION.