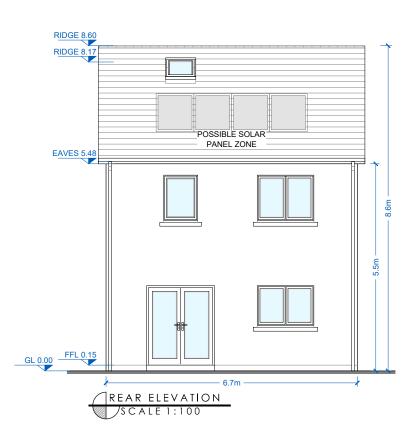

## FINISHES.

#### OOE.

- FIBRE CEMENT SLATES OR SIMILAR IN SELECTED COLOURS.
- upvC/Aluminium fascias, soffits and rainwater goods or similar in selected colours.

#### VALLS:

EXTERNAL WALLS TO BE GENERALLY BRICK AND RENDERED IN SELECTED COLOURS. RED/BROWN BRICK GENERALLY.

### DOORS AND WINDOWS:

- ALL FRONT ENTRANCE DOORS TO BE HARDWOOD OR SIMILAR, IN SELECTED COLOURS.
- OTHER DOORS AND WINDOWS TO BE T/G uPVC OR SIMILAR IN SELECTED COLOURS.
- STONE-EFFECT WINDOW/DOOR SURROUNDS/HEADS IN SELECTED SANDSTONE COLOURS WHERE INDICATED. CILLS TO MATCH.

# NOTE

LEVELS, ORIENTATION AND SITUATION (E.G. DETACHED, SEMI-DETACHED OR TERRACED) VARY PER UNIT. REFER TO SITE PLAN FOR LEVELS, ORIENTATION AND SITE CONTEXT INFORMATION.