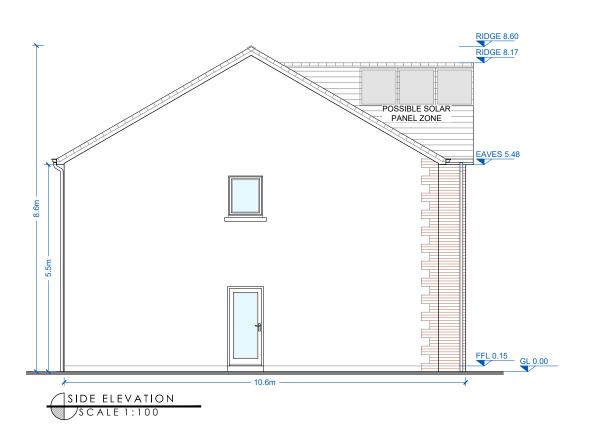

## FINISHES.

#### OOE.

- FIBRE CEMENT SLATES OR SIMILAR IN SELECTED COLOURS.
- upvC/Aluminium fascias, soffits and rainwater goods or similar in selected colours.

#### VALLS:

EXTERNAL WALLS TO BE GENERALLY BRICK AND RENDERED IN SELECTED COLOURS. RED/BROWN BRICK GENERALLY.

### DOORS AND WINDOWS:

- ALL FRONT ENTRANCE DOORS TO BE HARDWOOD OR SIMILAR, IN SELECTED COLOURS.
- OTHER DOORS AND WINDOWS TO BE T/G uPVC OR SIMILAR IN SELECTED COLOURS.
- STONE-EFFECT WINDOW/DOOR SURROUNDS/HEADS IN SELECTED SANDSTONE COLOURS WHERE INDICATED. CILLS TO MATCH.

# NOTE

LEVELS, ORIENTATION AND SITUATION (E.G. DETACHED, SEMI-DETACHED OR TERRACED) VARY PER UNIT. REFER TO SITE PLAN FOR LEVELS, ORIENTATION AND SITE CONTEXT INFORMATION.